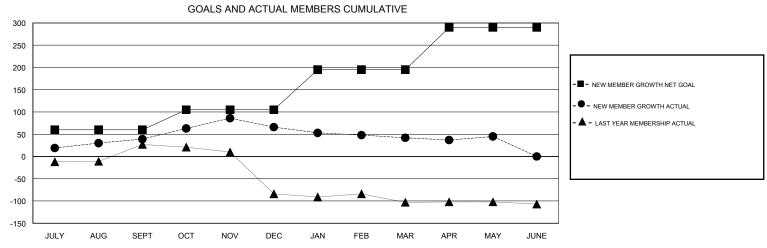

JULY/AUG/SEPT

OCT/NOV/DEC

JAN/FEB/MAR

APR/MAY/JUNE

1

2

2

2

0

0

## MONTHLY MEMBERSHIP PROGRESS REPORT

District 2 T1

Results as of: 5/31/2017

64

62

54

36

JULY/AUG/SEPT

OCT/NOV/DEC

JAN/FEB/MAR

APR/MAY/JUNE

60

45

90

95

103

89

30

39

0

0

0